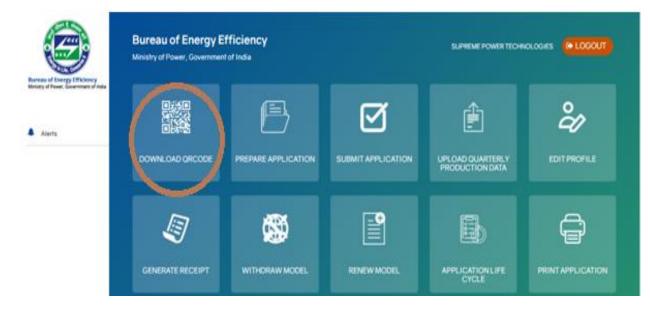

User Manual at *Annex-I* may please be referred for understanding step by step mechanism to download the QR Code Image.

User Manual at Annex-II may please be referred for the following:

- 1. QR code placement along with Star label for various appliances/equipment.
- 2. Standard Dimensions of QR code.

### Download QR Code Image

## How to Download QR Code Image?

Please refer the Help Tool Manual given below:

| 1. | Login | to    | Manufacturer's | Portal       | using | crede | entials | provided                       | by                        | BEE           |  |
|----|-------|-------|----------------|--------------|-------|-------|---------|--------------------------------|---------------------------|---------------|--|
|    | Μ     | lanuf | acturer Login  |              |       |       |         |                                |                           |               |  |
|    |       |       |                |              |       |       |         |                                |                           |               |  |
|    |       |       | 53161          |              |       |       |         | Agency                         | / Search >                |               |  |
|    |       |       |                |              |       |       |         | Register N                     | lew Agen                  | y <b>&gt;</b> |  |
|    |       |       | M              | ∕¥₽          | XDMsM | 0     |         | Pay Regis                      | stration F                | ee            |  |
|    |       |       | Re             | set Password |       |       | Befo    | re proceed for pays<br>person' | ment, kind<br>'s Email Id |               |  |
|    |       |       |                | Login        |       |       |         |                                |                           |               |  |

2. After Successful Login by the Manufacturer, QR Option Download option will appear:

for

# Download QR Code Image

3. Click on QR Code, Application listing shown. Here, we can also search data with application number.

|            |                         | of Power, Gover          | gy Efficienc              | Y          |             |                                       | SUPREME POWER TECH                         | NOLOGIES 🕞 LOGOU           |
|------------|-------------------------|--------------------------|---------------------------|------------|-------------|---------------------------------------|--------------------------------------------|----------------------------|
| of India S | earch b                 | y Application Id :       |                           |            |             |                                       |                                            |                            |
| L          | SEARCH C CANCEL X       |                          |                           |            |             |                                       |                                            |                            |
|            |                         |                          |                           |            |             |                                       | Standard QR Code Dimensior                 | for printing, Please click |
|            | S.No.                   | Application ID           | Model No.                 | Model Type | Star Rating | Date of Approval by BEE               | Validity of Approval granted               | Download OR Code Ima       |
|            | <mark>S.No.</mark><br>1 | Application ID<br>160486 | Model No.<br>SPT/22/25/1S | 11000      | Star Rating | Date of Approval by BEE<br>20-09-2022 | Validity of Approval granted<br>31-12-2022 | Download OR Code Imag      |
|            |                         |                          |                           | 145740     |             |                                       |                                            |                            |
|            | 1                       | 160486                   | SPT/22/25/1S              | Base Model | 1           | 20-09-2022                            | 31-12-2022                                 | DOWNLOAD                   |

4. Click on download button, QR code image would be downloaded.