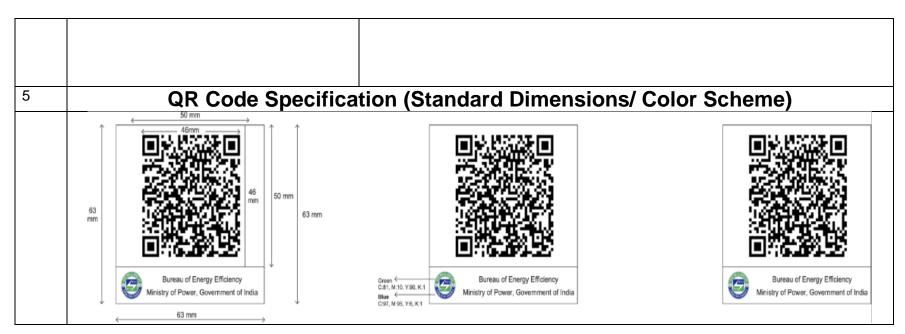

User Manual at *Annex-I* may please be referred for understanding step by step mechanism to download the QR Code Image.

User Manual at Annex-II may please be referred for the following:

- 1. QR code placement along with Star label for various appliances/equipment.
- 2. Standard Dimensions of QR code.